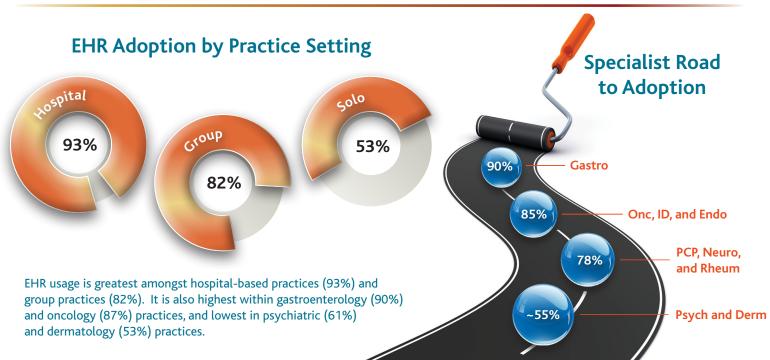

## Electronic Health Record (EHR) Adoption: A Closer Look

Using our internet-based tool OlsonOnline™ and proprietary healthcare database, Olson Research surveyed more than 770 US physicians. The sample contained a mix of PCPs and specialists from solo, group, and hospital-based practices. The objective for the research was to delve deeper into EHR usage in light of recent reform.