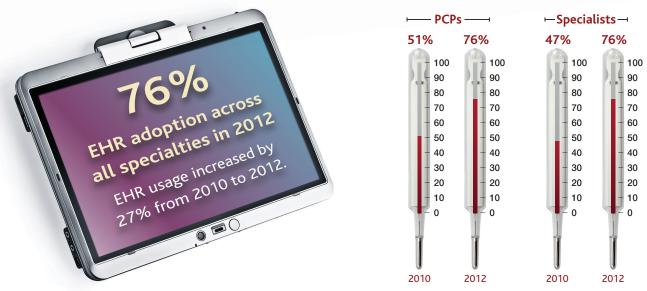

## Electronic Health Record (EHR) Adoption: A Closer Look

Using our internet-based tool OlsonOnline™ and proprietary healthcare database, Olson Research surveyed more than 770 US physicians. The sample contained a mix of PCPs and specialists from solo, group, and hospital-based practices. The objective for the research was to delve deeper into EHR usage in light of recent reform.

## EHR Adoption on the Rise, Comparing Data from 2010 and 2012

*ORG Industry Insights* is the sole property of Olson Research Group, Inc. No part of it may be circulated, quoted or reproduced without prior written approval of Olson Research Group, Inc.